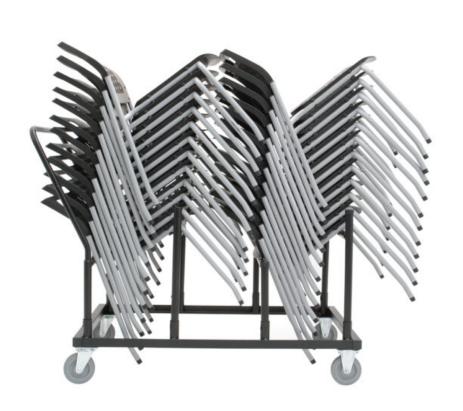

## Adapt Chair Cart

#### **COMPATIBLE PRODUCTS**

Holds 40 Adapt Stacking Chairs