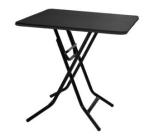

# MITYLITE

## **ABS Card Table**







#### SPECIFICATIONS

Height: 29" (73.7 cm) - 42" (106.7 cm)

Length: 30" (76.2 cm) - 36" (91.4 cm)

Product Type: Table

Warranty: 15 years

Weight Capacity: 2,000 lbs (907.2 kg)

Table Shape: Square

Distance From Edge To Legs: 3.8" (9.7 cm) - 6.8" (17.3 cm)

Top Material: ABS Plastic

Apron Material: ABS Plastic

Distance Between Legs: 22.4" (56.9 cm)

Width: 30" (76.2 cm) - 36" (91.4 cm)

Weight: 26 lbs (11.8 kg) - 31 lbs (14.1 kg)

Minimum Order Quantity: 1

Testing Certifications: ANSI/BIFMA-x5.5

Glide Options: Plastic

Tabletop Thickness: 0.8" (1.9 cm)

Number Of People Per Table: 4

Trim Material: Plastic/Xtreme

Folded Thickness: 3" (7.6 cm)

# **ABS Card Table**

## MITYLITE

## **OPTIONS**

### **TABLE HEIGHTS**

29", 30", 42"

#### **TABLE FRAME FINISHES**



Black Sand

Ch