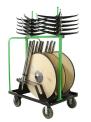

kg)

Table Shape: Square

Distance From Edge To Legs: 3.8" (9.7 cm) - 6.8" (17.3 cm)

Top Material: ABS Plastic

Apron Material: ABS Plastic

Distance Between Legs: 22.4" (56.9 cm)

Width: 30" (76.2 cm) - 36" (91.4 cm)

Weight: 26 lbs (11.8 kg) - 31 lbs (14.1 kg)

Minimum Order Quantity: 1

Testing Certifications: ANSI/BIFMA-x5.5

Glide Options: Plastic

Tabletop Thickness: 0.8" (1.9 cm)

Number Of People Per Table: 4

Trim Material: Plastic/Xtreme

Folded Thickness: 3" (7.6 cm)

# **ABS Card Table**

## MITYLITE

## **OPTIONS**

### **TABLE HEIGHTS**

29", 30", 42"

#### **TABLE FRAME FINISHES**



Black Sand

Chrome

#### TABLE LEG STYLES



TABLE SIZES

Other Sizes 30" x 30", 36" x 36"

#### **TABLETOP COLORS**

#### Smooth



Speckled Gray

Textured

Beige





#### RECOMMENDED CARTS



XpressPort Cocktail Cart