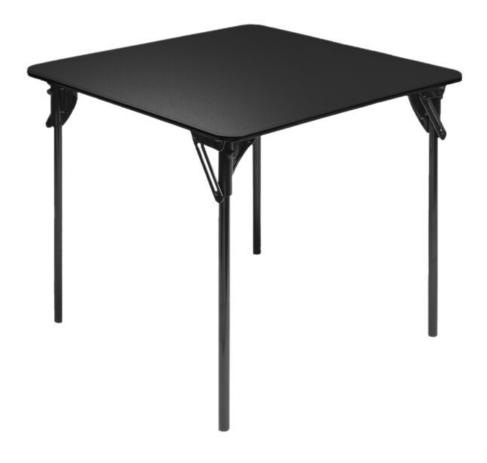

## **ABS Card Table**

#### SPECIFICATIONS

Height: 29" (73.7 cm) - 42" (106.7 cm)

Length: 30" (76.2 cm) - 36" (91.4 cm)

Product Type: Table

Warranty: 15 years

Weight Capacity: 2,000 lbs (907.2 kg)

Table Shape: Square

Distance From Edge To Legs: 3.8" (9.7 cm) - 6.8" (17.3 cm)

Top Material: ABS Plastic

Apron Material: ABS Plastic

Distance Between Legs: 22.4" (56.9 cm)

Width: 30" (76.2 cm) - 36" (91.4 cm)

Weight: 26 lbs (11.8 kg) - 31 lbs (14.1 kg)

Minimum Order Quantity: 1

Testing Certifications: ANSI/BIFMA-x5.5

Glide Options: Plastic

Tabletop Thickness: 0.8" (1.9 cm)

Number Of People Per Table: 4

Trim Material: Plastic/Xtreme

Folded Thickness: 3" (7.6 cm)