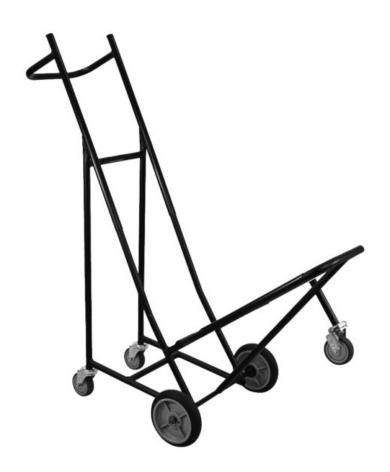

### **SPECIFICATIONS**

Height: 53.5" (135.9 cm)

Length: 51" (129.5 cm)

Product Type: Cart

Warranty: Fabricated steel components – Twelve (12) years. Felt, carpet, neoprene, foam, and plastic protective pieces, as well as cart casters are warranted for a period of One (1) year.

Loaded Width: 24.5" (62.2 cm)

Caster Size: 8" wheels and 4" casters

Frame Gauge: 16-gauge

Width: 24.5" (62.2 cm)

Weight: 30 lbs (13.6 kg)

Minimum Order Quantity: 1

Loaded Length: 57" (144.8 cm)

Loaded Height: 81" (205.7 cm)

Frame Material: Steel