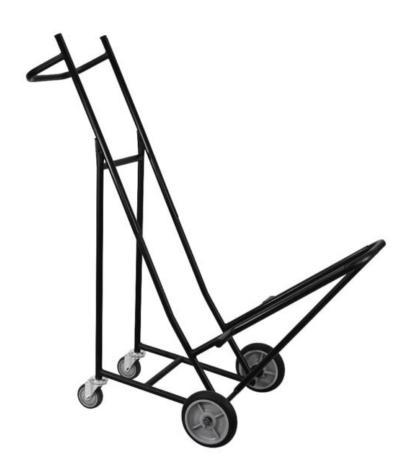

## 4-Wheel Comfort Seating Cart

### **SPECIFICATIONS**

Height: 56" (142.2 cm)

Length: 47" (119.4 cm)

Product Type: Cart

Warranty: Fabricated steel components – Twelve (12) years. Felt, carpet, neoprene, foam, and plastic protective pieces, as well as cart casters are warranted for a period of One (1) year.

Loaded Width: 24.5" (62.2 cm)

Caster Size: 8" wheels and 4" casters

Frame Gauge: 16-gauge

Width: 24.5" (62.2 cm)

Weight: 29 lbs (13.2 kg)

Minimum Order Quantity: 1

Loaded Length: 53" (134.6 cm)

Loaded Height: 81" (205.7 cm)

Frame Material: Steel