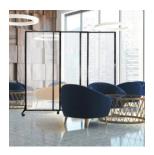

## 3-Panel Telescoping Partition

### 3-Panel Telescoping Partition

### **STACKING & STORAGE**

Store the partition panels upright. If they must be stored flat, avoid placing weight on panels and never place magnetic ends near electronic devices such as computers, televisions, or monitors.