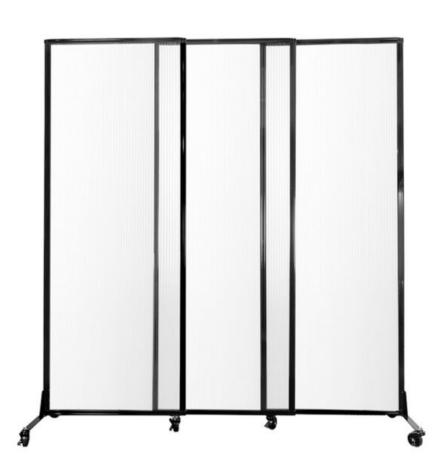

## 3-Panel Telescoping Partition

### 3-Panel Telescoping Partition

### **SPECIFICATIONS**

Height: 72" (182.9 cm)

Product Type: Partitions

Minimum Order Quantity: 1

Panel Width: 33" (83.8 cm)

Frame Material: Aluminum

Casters: Yes

Noise Dampening: Yes

#### POLYCARBONATE OPTIONS

Clear Translucent, Dark Gray Translucent, Gray Opaque, White Opaque