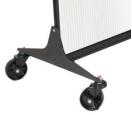

# MITYLITE

# **3-Panel Folding Partition**











### **SPECIFICATIONS**

Height: 72" (182.9 cm)

**Product Type:** Partitions

Panel Width: 33" (83.8 cm)

Frame Material: Aluminum

Length: 100" (254 cm)

Minimum Order Quantity: 1

Panel Thickness: 1" (2.5 cm)

Casters: Yes

Noise Dampening: Yes

#### **OPTIONS**

#### POLYCARBONATE OPTIONS

Clear Translucent, Dark Gray Translucent, Gray Opaque, White Opaque

## **3-Panel Folding Partition**

## **STACKING & STORAGE**

Store the partition panels upright. If panels must be stored flat, avoid placing weight on panels and never place magnetic ends near electronic devices such as computers, televisions, or monitors.