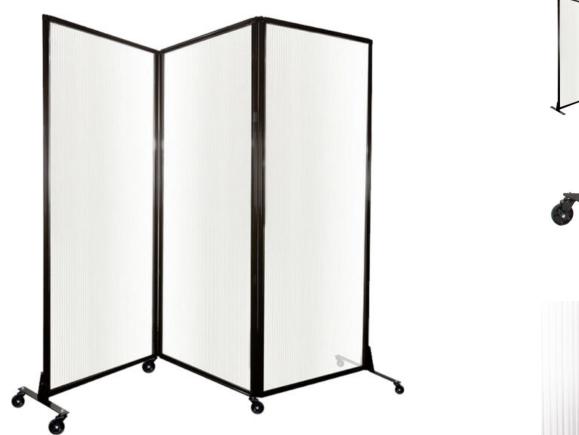

# **3-Panel Folding Partition**

### **SPECIFICATIONS**

Height: 72" (182.9 cm)

**Product Type:** Partitions

Panel Width: 33" (83.8 cm)

Frame Material: Aluminum

Length: 100" (254 cm)

Minimum Order Quantity: 1

Panel Thickness: 1" (2.5 cm)

Casters: Yes

Noise Dampening: Yes