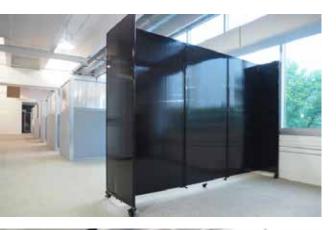

#### **Telescoping Partition**

This expandable partition can accommodate any straight wall length from 3 to 15 feet. Available in various heights from 6 to 7.5 feet, each panel slides adjacent to one another and telescopes out to the desired length.