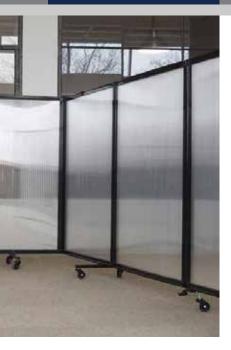

### Folding Partition

This Folding Partition expands from 3 feet to more than 19 feet. The design can accommodate any configuration required with a patented 360-degree hinge that allows each panel to pivot independently.